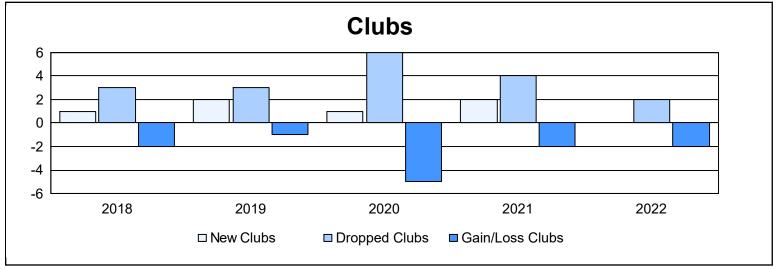

District 19 A As of June 2022 Cumulative

| Year      | Clubs | Dropped<br>Clubs | Gain/<br>Loss<br>Clubs | New<br>Members | Charter<br>Members | Reinstate<br>Members | Transfer<br>Members | Total<br>Member<br>Added | Total<br>Members<br>Dropped | Gain/<br>Loss<br>Members |
|-----------|-------|------------------|------------------------|----------------|--------------------|----------------------|---------------------|--------------------------|-----------------------------|--------------------------|
| 2017-2018 | 1     | 3                | -2                     | 163            | 26                 | 4                    | 4                   | 197                      | 181                         | 16                       |
| 2018-2019 | 2     | 3                | -1                     | 100            | 54                 | 10                   | 4                   | 168                      | 158                         | 10                       |
| 2019-2020 | 1     | 6                | -5                     | 89             | 25                 | 16                   | 3                   | 133                      | 193                         | -60                      |
| 2020-2021 | 2     | 4                | -2                     | 41             | 51                 | 11                   | 12                  | 115                      | 281                         | -166                     |
| 2021-2022 | 0     | 2                | -2                     | 72             | 15                 | 32                   | 3                   | 122                      | 155                         | -33                      |
| Average   | 1     | 4                | -2                     | 93             | 34                 | 15                   | 5                   | 147                      | 194                         | -47                      |