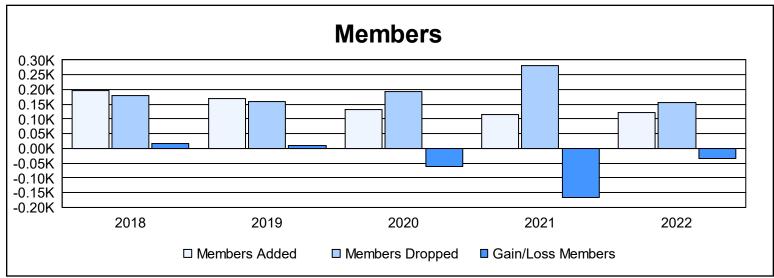

District 19 A As of June 2022 Cumulative

| Year      | Clubs | Dropped<br>Clubs | Gain/<br>Loss<br>Clubs | New<br>Members | Charter<br>Members | Reinstate<br>Members | Transfer<br>Members | Total<br>Member<br>Added | Total<br>Members<br>Dropped | Gain/<br>Loss<br>Members |
|-----------|-------|------------------|------------------------|----------------|--------------------|----------------------|---------------------|--------------------------|-----------------------------|--------------------------|
| 2017-2018 | 1     | 3                | -2                     | 163            | 26                 | 4                    | 4                   | 197                      | 181                         | 16                       |
| 2018-2019 | 2     | 3                | -1                     | 100            | 54                 | 10                   | 4                   | 168                      | 158                         | 10                       |
| 2019-2020 | 1     | 6                | -5                     | 89             | 25                 | 16                   | 3                   | 133                      | 193                         | -60                      |
| 2020-2021 | 2     | 4                | -2                     | 41             | 51                 | 11                   | 12                  | 115                      | 281                         | -166                     |
| 2021-2022 | 0     | 2                | -2                     | 72             | 15                 | 32                   | 3                   | 122                      | 155                         | -33                      |
| Average   | 1     | 4                | -2                     | 93             | 34                 | 15                   | 5                   | 147                      | 194                         | -47                      |